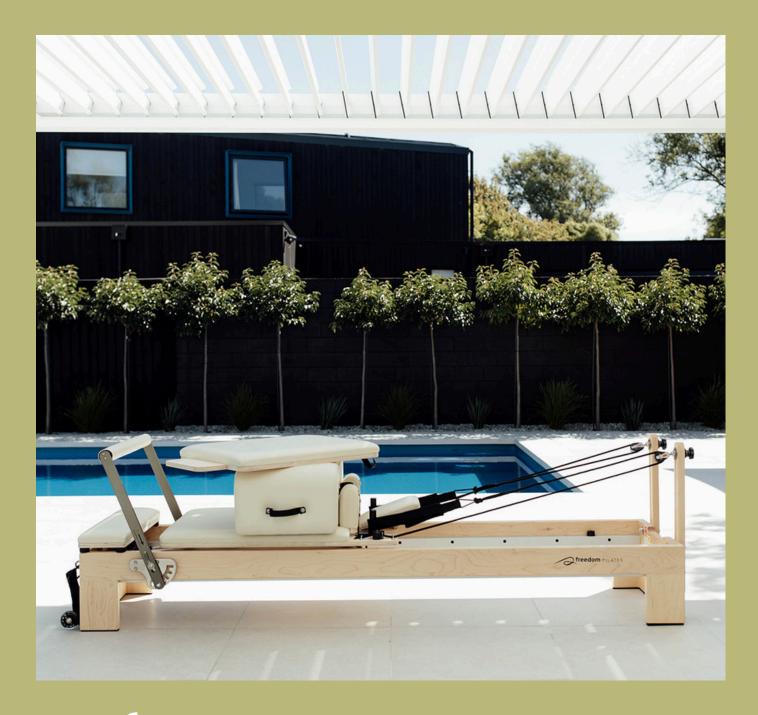

## The Milan

Available in black and cream upholstery, the Milan reformer exudes luxury with its sleek maple wood frame, combining a high-quality maple wood finish with a slimline design that avoids bulkiness. The Milan is a beautiful addition to your at-home studio or commercial studio.

Backed by Freedom's 10-year warranty, it features a dual position 5 spring system and an 8-wheel roller system for an exceptionally smooth glide.

The plush hand/foot loops and felt-lined foot strap offer ultimate comfort. Available with a 370mm bed height, the Milan embodies both elegance and functionality.