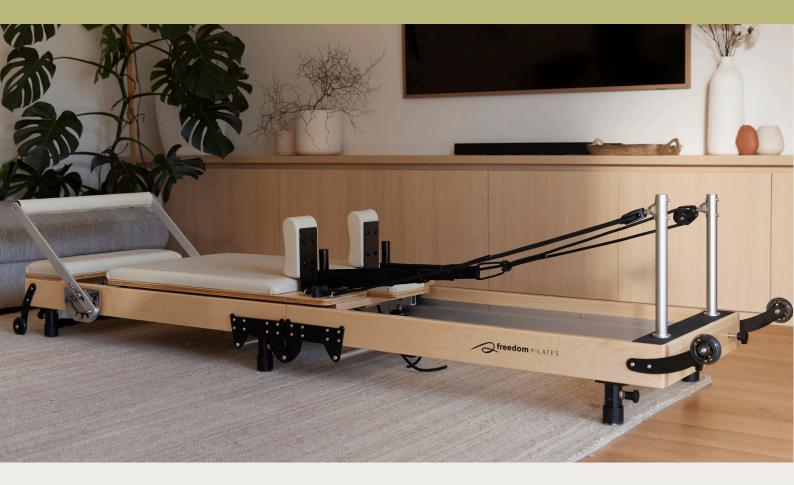

## The Milan

Available in black and cream upholstery, the Milan reformer exudes luxury with its sleek maple wood frame, combining a high-quality maple wood finish with a slimline design that avoids bulkiness. The Milan is a beautiful addition to your at-home studio or commercial studio.

Backed by Freedom's 10-year warranty, it features a dual position 5 spring system and an 8-wheel roller system for an exceptionally smooth glide.

The plush hand/foot loops and felt-lined foot strap offer ultimate comfort. Available with a 370mm bed height, the Milan embodies both elegance and functionality.