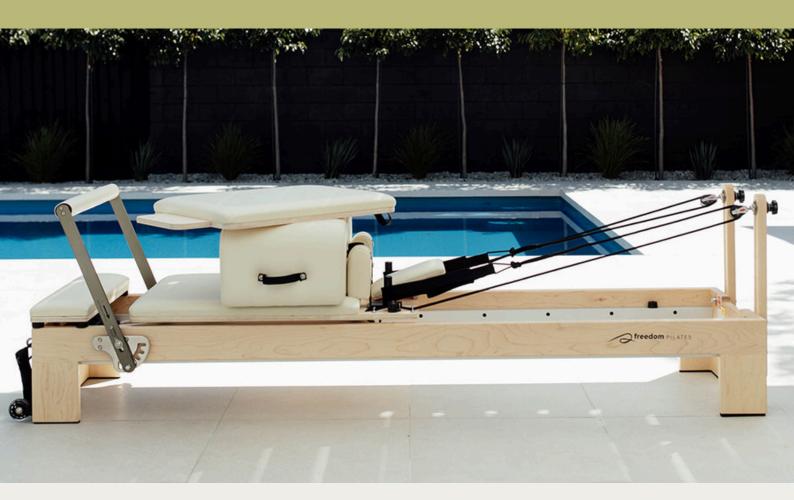

## The Milan

Available in black and cream upholstery, the Milan reformer exudes luxury with its sleek maple wood frame, combining a high-quality maple wood finish with a slimline design that avoids bulkiness. The Milan is a beautiful addition to your at-home studio or commercial studio.

Backed by Freedom's 10-year warranty, it features a dual position 5 spring system and an 8-wheel roller system for an exceptionally smooth glide.

The plush hand/foot loops and felt-lined foot strap offer ultimate comfort. Available with a 370mm bed height, the Milan embodies both elegance and functionality.