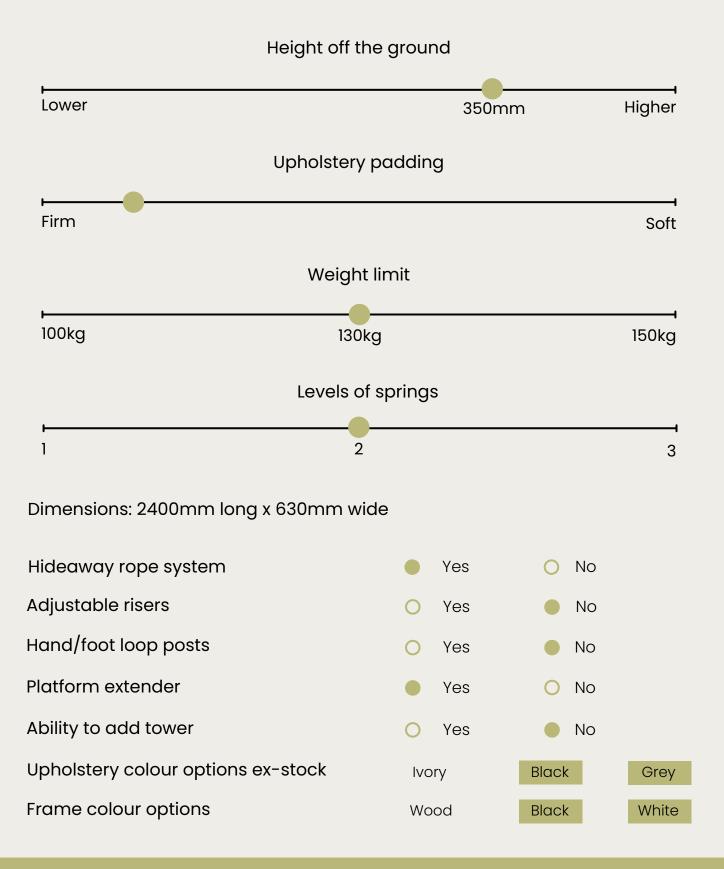

# How the Milan reformer compares

## The Milan

Available in black and cream upholstery, the Milan reformer exudes luxury with its sleek maple wood frame, combining a high-quality maple wood finish with a slimline design that avoids bulkiness. The Milan is a beautiful addition to your at-home studio or commercial studio.

Backed by Freedom's 10-year warranty, it features a dual position 5 spring system and an 8-wheel roller system for an exceptionally smooth glide.

The plush hand/foot loops and felt-lined foot strap offer ultimate comfort. Available with a 370mm bed height, the Milan embodies both elegance and functionality.