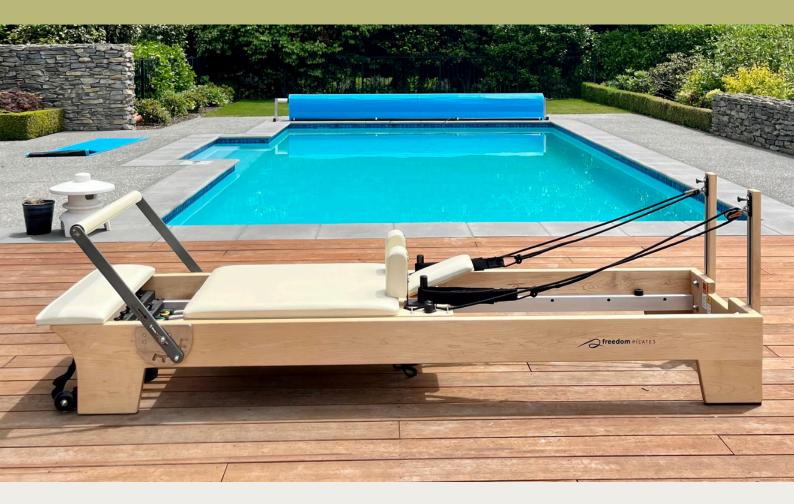

## The Odyssey

Designed with Freedom Pilates' mission to make the life-changing benefits of Pilates accessible to all New Zealanders in mind, the sleek-looking aluminium frame is designed to the highest standard to suit the at-home & commercial market in both style and affordability.

The Odyssey is also available in a higher leg option (pictured above), bringing the reformer to 400mm off the ground, perfect if height off the ground is important to you or your clients.