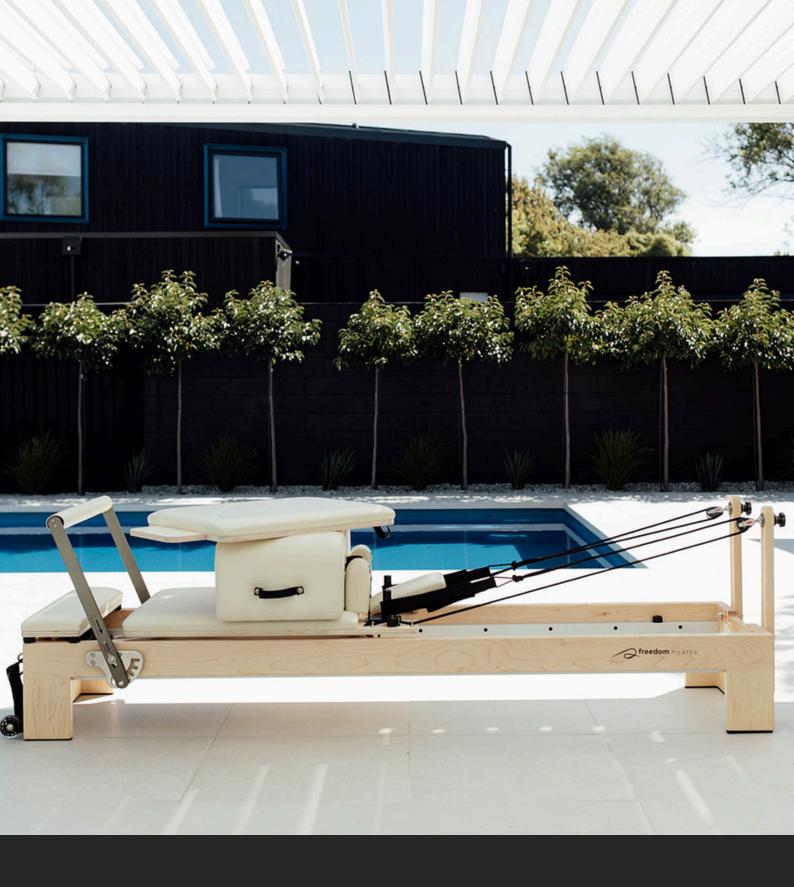

## The Atelier

Designed for home or commercial use The Atelier will without doubt add value to your home or studio.

Made from the highest quality maple wood for a strong sleek look supporting seamless aluminium runners and castors giving a smooth uninterrupted carriage run for those nice slow extensions. Luxury and performance are the Atelier's key attributes.

If you are looking for a studio-grade reformer, in both looks and performance that will last you for many years to come, the Atelier Reformer is the one for you.