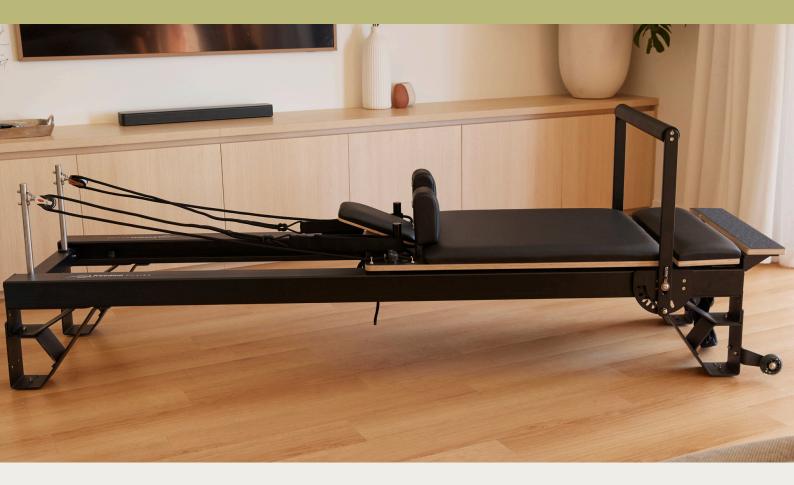

### The Dream 2.0

Combining sleek design with amazing value, The Dream 2.0 reformer will revolutionise your home studio or commercial studio. The aluminium frame comes with Freedom's standard 10-year Domestic use warranty and is complemented by dual position 5 spring system producing an extremely smooth carriage run.

Our new and improved Dream 2.0 comes with 3 brand new features: our new & improved jumpboard with steel poles meaning there is zero movement during jumpboard exercises, our new hideaway rope system, keeping the excess ropes off the floor & also the new addition of the posts for the hand/foot loops to live on behind the shoulder pads.