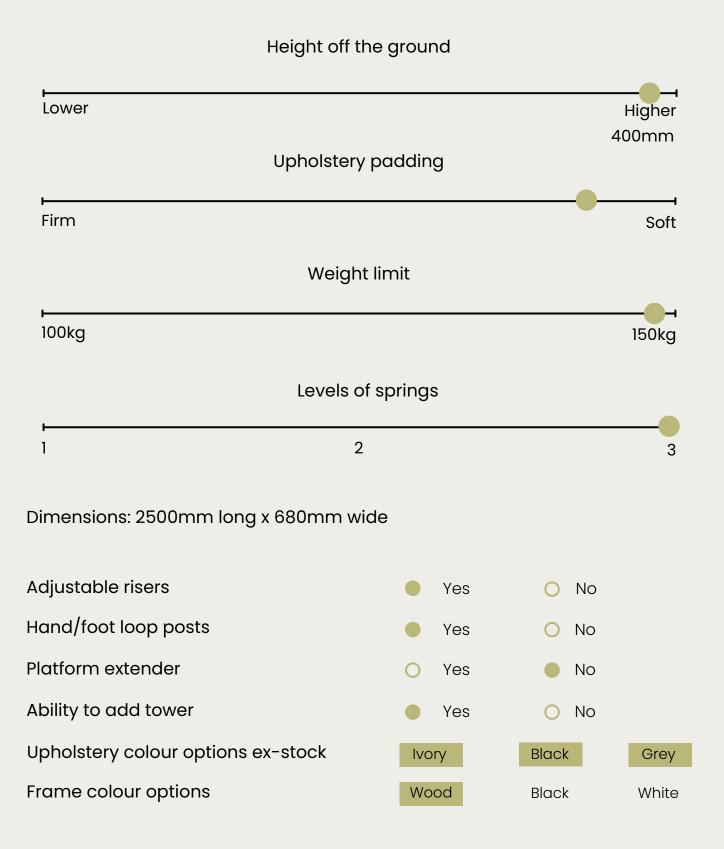

## The Atelier

Designed for home or commercial use The Atelier will without doubt add value to your home or studio.

Made from the highest quality maple wood for a strong sleek look supporting seamless aluminium runners and castors giving a smooth uninterrupted carriage run for those nice slow extensions. Luxury and performance are the Atelier's key attributes.

If you are looking for a studio-grade reformer, in both looks and performance that will last you for many years to come, the Atelier Reformer is the one for you.

# How the Atelier reformer compares

www.freedompilates.co.nz 0800 119 153

freedom PILATES