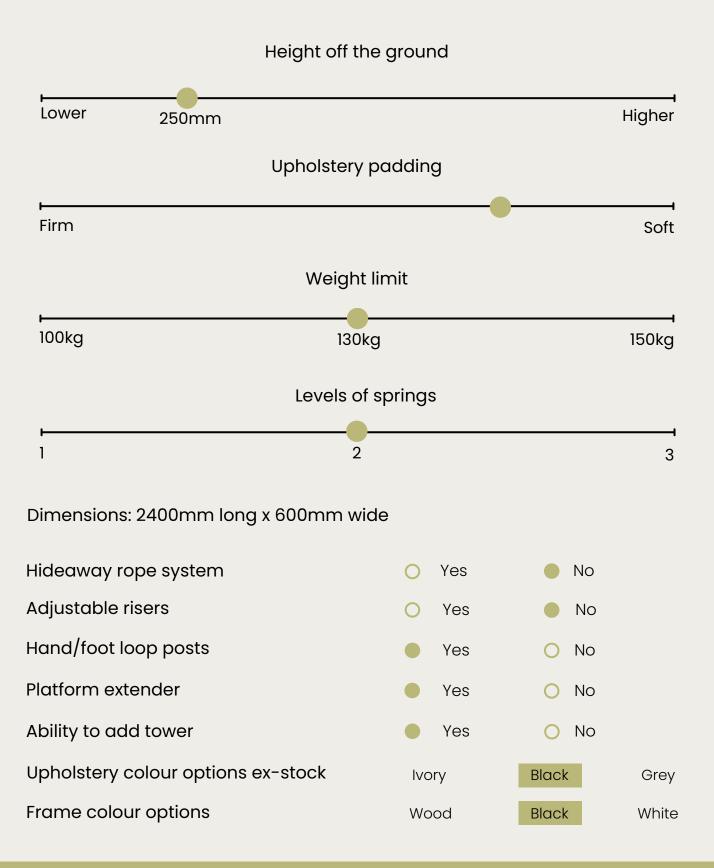

## The Odyssey

Designed with Freedom Pilates' mission to make the life-changing benefits of Pilates accessible to all New Zealanders in mind, the sleek-looking aluminium frame is designed to the highest standard to suit the at-home & commercial market in both style and affordability.

The Odyssey is also available in a higher leg option (pictured above), bringing the reformer to 400mm off the ground, perfect if height off the ground is important to you or your clients.

## How the Odyssey reformer compares