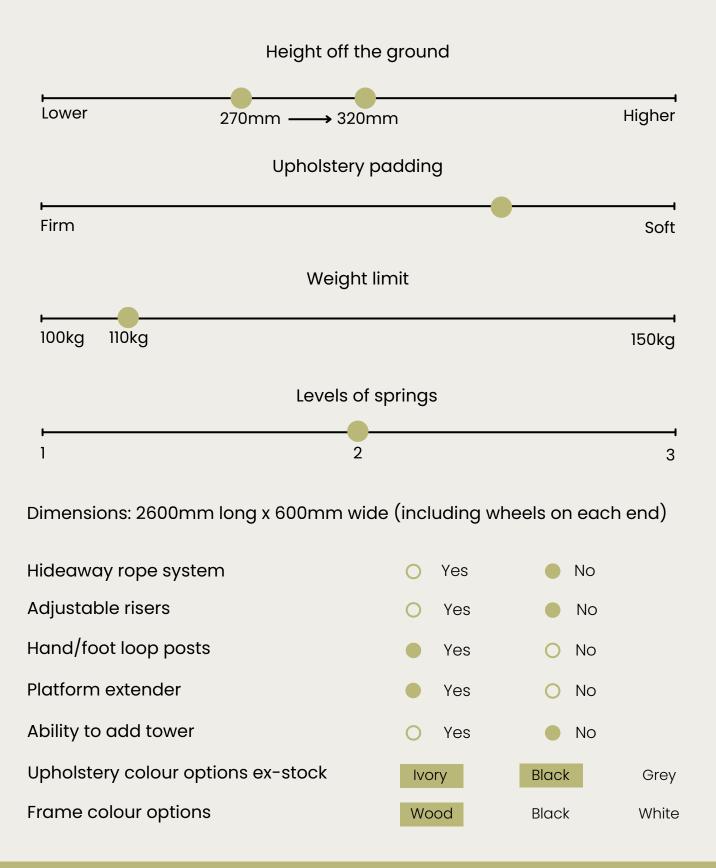

# How the Dream 2.0 reformer compares

### The Dream 2.0

Combining sleek design with amazing value, The Dream 2.0 reformer will revolutionise your home studio or commercial studio. The aluminium frame comes with Freedom's standard 10-year Domestic use warranty and is complemented by dual position 5 spring system producing an extremely smooth carriage run.

Our new and improved Dream 2.0 comes with 3 brand new features: our new & improved jumpboard with steel poles meaning there is zero movement during jumpboard exercises, our new hideaway rope system, keeping the excess ropes off the floor & also the new addition of the posts for the hand/foot loops to live on behind the shoulder pads.