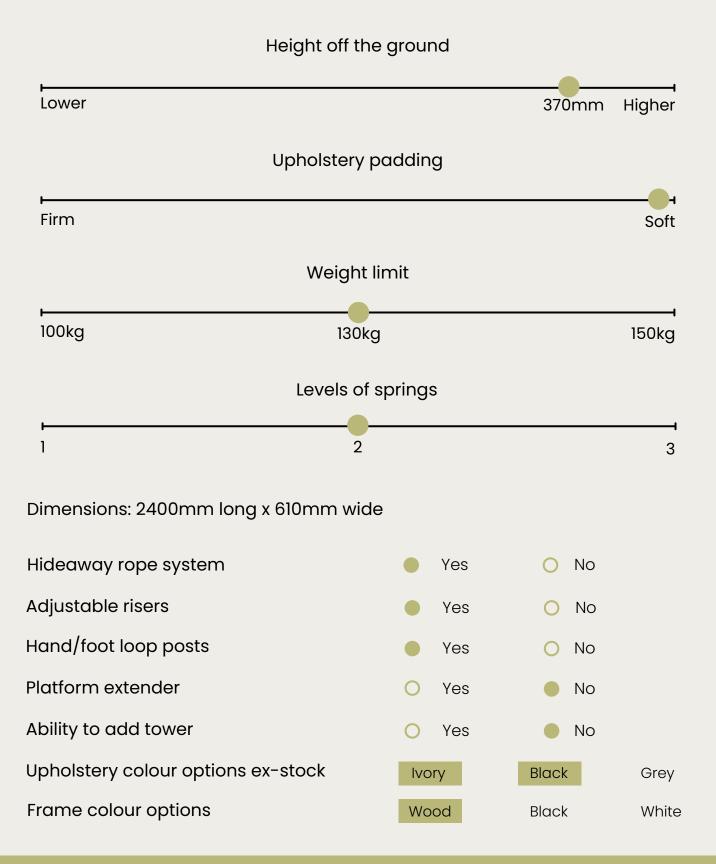

# How the Milan reformer compares

## The Milan

Available in black and cream upholstery, the Milan reformer exudes luxury with its sleek maple wood frame, combining a high-quality maple wood finish with a slimline design that avoids bulkiness. The Milan is a beautiful addition to your at-home studio or commercial studio.

Backed by Freedom's 10-year warranty, it features a dual position 5 spring system and an 8-wheel roller system for an exceptionally smooth glide.

The plush hand/foot loops and felt-lined foot strap offer ultimate comfort. Available with a 370mm bed height, the Milan embodies both elegance and functionality.